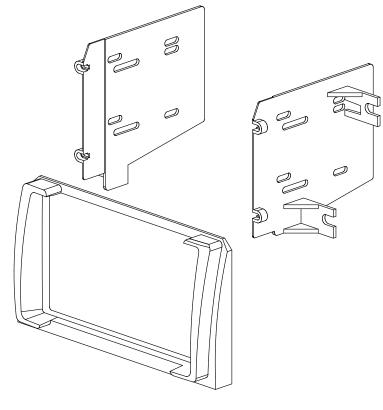

# DOUBLE ISO/DIN MOUNT INSTALLATION INSTRUCTIONS

- 1. Insert IMB-988 L&R into rear of kit & attach using 4 screws supplied w/kit.
- Insert ISO mountable radio component(s) between ISO mount brackets from the rear and loosely attach to sides of radio using screws provided with radio when possible or hardware included with kit.
- 3. Slide radio component forward or backward for desired look and tighten screws.
- 4. Attach a rear support bracket to the rear of the new radio and adjust as necessary to support the weight of the audio/video component(s).

Insert ISO mounting brackets into radio opening, as shown in illustration, and attach radio to brackets using screws supplied with radio or kit.

| NO 123 |   |
|--------|---|
|        | _ |
|        |   |
|        |   |
|        | _ |
|        | _ |
|        |   |
|        |   |
|        | _ |
|        | _ |
|        | _ |
|        | _ |
|        |   |
|        |   |
|        | _ |
|        | _ |
|        | _ |
|        |   |
|        |   |
|        |   |
|        | _ |
|        | _ |
|        | _ |
|        | _ |
|        | _ |
|        |   |
|        |   |
|        | _ |
|        | _ |
|        | _ |
|        | _ |
|        | _ |
|        | _ |