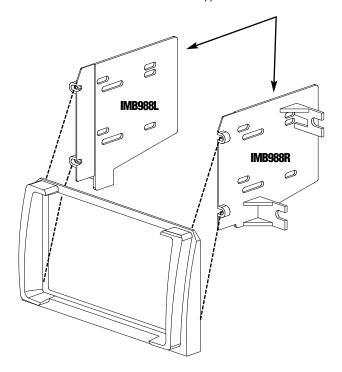

# DOUBLE ISO/DIN MOUNT INSTALLATION INSTRUCTIONS

- 1. Insert IMB-988 L&R into rear of kit & attach using 4 screws supplied w/kit.
- Insert ISO mountable radio component(s) between ISO mount brackets from the rear and loosely attach to sides of radio using screws provided with radio when possible or hardware included with kit.
- 3. Slide radio component forward or backward for desired look and tighten screws.
- 4. Attach a rear support bracket to the rear of the new radio and adjust as necessary to support the weight of the audio/video component(s).

Insert ISO mounting brackets into radio opening, as shown in illustration, and attach radio to brackets using screws supplied with radio or kit.

| NO 123 |   |
|--------|---|
|        | _ |
|        |   |
|        |   |
|        | _ |
|        | _ |
|        |   |
|        |   |
|        | _ |
|        | _ |
|        | _ |
|        | _ |
|        |   |
|        |   |
|        | _ |
|        | _ |
|        | _ |
|        |   |
|        |   |
|        |   |
|        | _ |
|        | _ |
|        | _ |
|        | _ |
|        | _ |
|        |   |
|        |   |
|        | _ |
|        | _ |
|        | _ |
|        | _ |
|        | _ |
|        | _ |